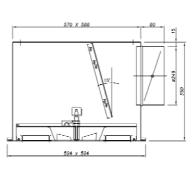

## Description

Variable geometry diffusers type DF-TR are autoadjustable thermostatically, without the need for actuation, suitable for areas with mounting heights in excess of 3.5 m. Diffuser comes as a tile replacement unit 600x600 mm complete with a side entry plenum box.

There are 2 base models: DF-TR-V for use when the mounting height is over 5 m. DF-TR-R for use when the mounting height is between 3.5 m. Circular plate is also suitable.

| SOUND POWER - AIRFLOW - $\Delta P_{t}$ - MAX PENETRATION |                |                |                |                |                |  |  |  |
|----------------------------------------------------------|----------------|----------------|----------------|----------------|----------------|--|--|--|
|                                                          | m³/h (Pa) [m]  |                |                |                |                |  |  |  |
| Model                                                    | 30 dB(A)       | 35 dB(A)       | 40 dB(A)       | 45 dB(A)       | 50 dB(A)       |  |  |  |
| DF-TR-R                                                  | 410 (18) [2,8] | 490 (25) [3,4] | 580 (35) [4,0] | 690 (50) [4,8] | 815 (70) [5,7] |  |  |  |
| DF-TR-V                                                  | 420 (21) [3,4] | 505 (29) [4,1] | 610 (42) [5,0] | 740 (60) [6,1] | 890 (87) [7,3] |  |  |  |