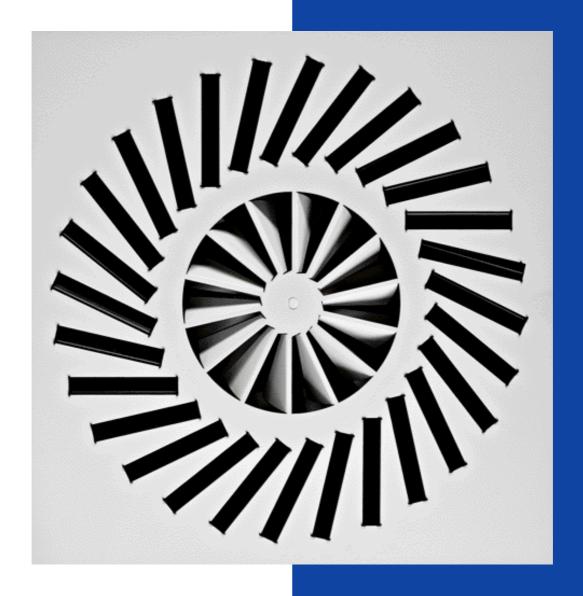

## Description

Variable geometry diffusers type DF-TR are autoadjustable thermostatically, without the need for actuation, suitable for areas with mounting heights in excess of 3.5 m. Diffuser comes as a tile replacement unit 600x600 mm complete with a side entry plenum box.

## **Aplication**

The adjustment is by means of an internal element that alters the geometry of the diffuser using a thermostatic regulator. When cold air is applied to the diffuser (<25°C), a horizontal throw pattern is achieved. When hot air is applied to the diffuser (>28°C), a vertical pattern is achieved.