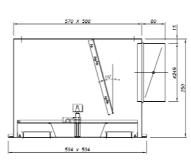

## Description

Variable geometry diffusers type DF-TR are autoadjustable thermostatically, without the need for actuation, suitable for areas with mounting heights in excess of 3.5 m. Diffuser comes as a tile replacement unit 600x600 mm complete with a side entry plenum box.

## **Aplication**

The adjustment is by means of an internal element that alters the geometry of the diffuser using a thermostatic regulator. When cold air is applied to the diffuser (<25°C), a horizontal throw pattern is achieved. When hot air is applied to the diffuser (>28°C), a vertical pattern is achieved.