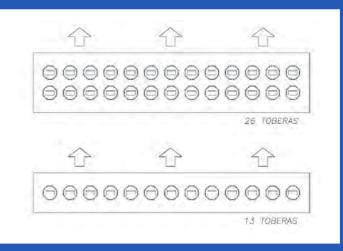

#### **Application**

This is an extremely versatile product with an unusual look that can be operated with both variable and constant volume. "Linear", "rectangular", "round" and "rotational" diffusers can be configured.

#### Plenum boxes and dimensions

A plenum box is specially designed to achieve optimal flow regulation and measurement and to maintain a low noise level.

MECH-ELEC Distributors Ltd., Head Office, B4, Calmount Business Park, Ballymount, Dublin 12, Eire. Tel: +353-1-450 8822 Fax: +353-1-450 8227 E-Mail: info@mech-elec.ie Web: http://www.mech-elec.ie