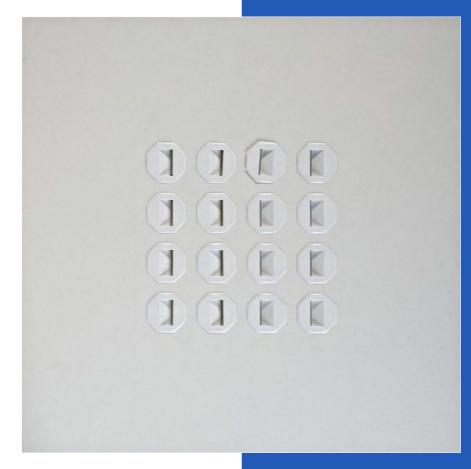

### Description

Difusair nozzles are constructed of duroplastic material and can be manually rotated 360° in the housing, adjusting them individually or in groups to achieve an infinite number of horizontal or vertical flow components. The standard finish is RAL 9010 white. Special finishes are available by special order upon request.

#### Operation

The Difusair nozzle behaves in the same way as a linear slot diffuser in 50 mm sections, with an adhering horizontal air jet (Coanda effect) for uniform, high-induction circulation.