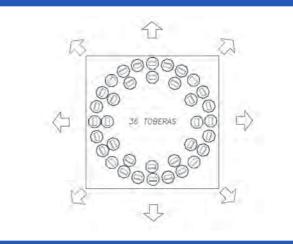

#### **Application**

This is an extremely versatile product with an unusual look that can be operated with both variable and constant volume. "Linear", "rectangular", "round" and "rotational" diffusers can be configured.

#### Plenum boxes and dimensions

A plenum box is specially designed to achieve optimal flow regulation and measurement and to maintain a low noise level.

MECH-ELEC Distributors Ltd., Head Office, B4, Calmount Business Park, Ballymount, Dublin 12, Eire. Tel: +353-1-450 8822 Fax: +353-1-450 8227 E-Mail: info@mech-elec.ie Web: http://www.mech-elec.ie