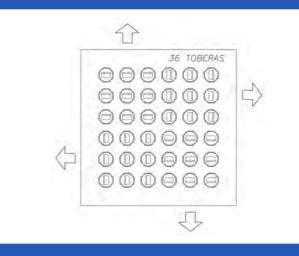

#### **Application**

This is an extremely versatile product with an unusual look that can be operated with both variable and constant volume. "Linear", "rectangular", "round" and "rotational" diffusers can be configured.

#### Plenum boxes and dimensions

A plenum box is specially designed to achieve optimal flow regulation and measurement and to maintain a low noise level.

MECH-ELEC Distributors Ltd., Head Office, B4, Calmount Business Park, Ballymount, Dublin 12, Eire. Tel: +353-1-450 8822 Fax: +353-1-450 8227 E-Mail: info@mech-elec.ie Web: http://www.mech-elec.ie