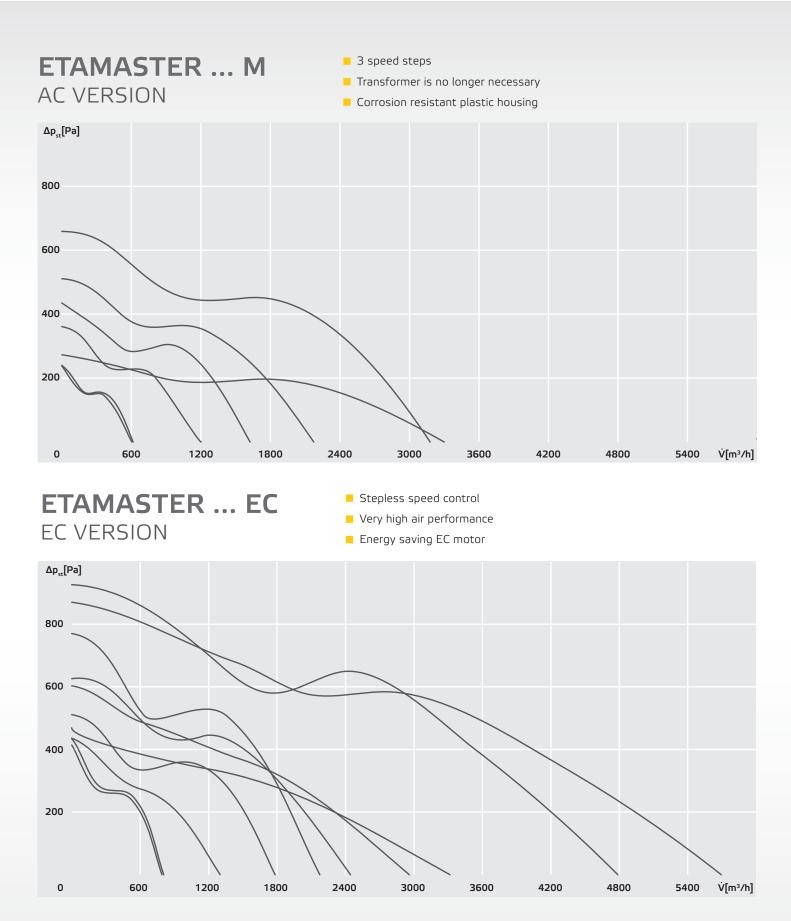

### SURPRISINGLY SIMPLE!

Reasonably priced speed control of the AC motors with the 3 speed switch. Smart control of the EC motors via 0-10V signal or stepless speed control via potentiometer.

Easy and quick installation with the integrated mounting bracket.