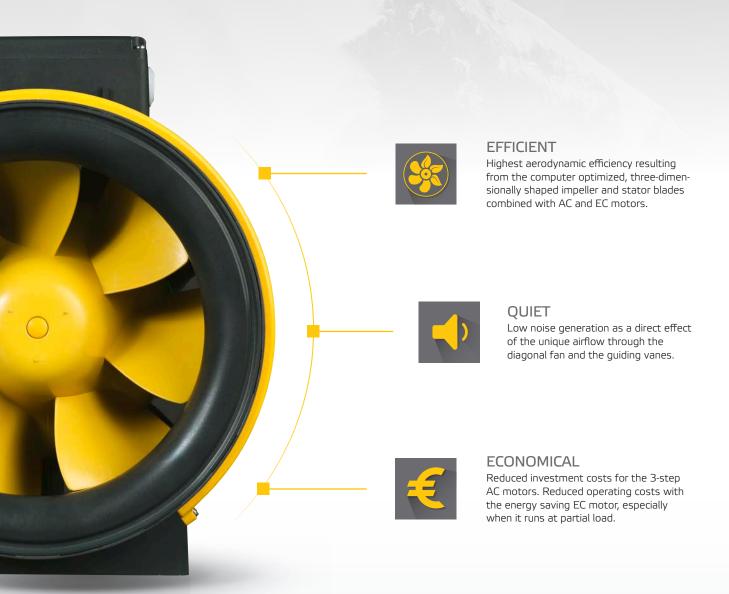

## SIMPLY SURPRISING!

### SURPRISINGLY SIMPLE!

Reasonably priced speed control of the AC motors with the 3 speed switch. Smart control of the EC motors via 0-10V signal or stepless speed control via potentiometer.

Easy and quick installation with the integrated mounting bracket.