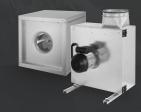

# **ETAMASTER**

INNOVATIVE | UNIVERSAL | FUTURE-PROOF

## THE ETAMASTER

## SIMPLY SURPRISING!



### SURPRISINGLY SIMPLE!



Reasonably priced speed control of the AC motors with the 3 speed switch. Smart control of the EC motors via 0-10V signal or stepless speed control via potentiometer.



Easy and quick installation with the integrated mounting bracket.



The fan can be rotated within the mounting bracket for a flexible positioning of the connection box.





**THE ETAMASTER SERIES**SCAN QR-CODE FOR MORE INFORMATION!

## **OUR RANGE OF PRODUCTS**



#### **IN LINE TUBE FANS**

ETALINE and ETAMASTER, the No. 1 in saving energy.



#### **DUCT FANS**

Centrifugal fans backward curved, compact diagonal fans.



#### **EXHAUST FANS**

For industrial or kitchen exhaust, up to 120 °C.



#### **ROOF FANS**

With vertical discharge, up to 120 °C.



#### **COMPACT AHU**

Recuperative heat recovery up to 85 %, with counter flow heat exchangers and EC fans.



#### WITH HIGH PERFOR-MANCE HEAT RECOVERY

Regenerative constant heat recovery up to 93 %. Plug-and-Play concept.